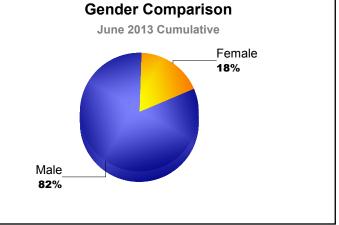

**District 1 B** 

| Year                                        | New<br>Clubs | Dropped<br>Clubs | Gain/<br>Loss<br>Clubs | New<br>Members  | Charter<br>Members        | Reinstate<br>Members | Transfer<br>Members                                        | Total<br>Member<br>Added | Total<br>Members<br>Dropped | Gain/<br>Loss<br>Members |
|---------------------------------------------|--------------|------------------|------------------------|-----------------|---------------------------|----------------------|------------------------------------------------------------|--------------------------|-----------------------------|--------------------------|
| 2008-2009                                   | 1            | 0                | 1                      | 116             | 24                        | 4                    | 3                                                          | 147                      | -141                        | 6                        |
| 2009-2010                                   | 1            | 0                | 1                      | 103             | 23                        | 8                    | 1                                                          | 135                      | -143                        | -8                       |
| 2010-2011                                   | 0            | -2               | -2                     | 49              | 0                         | 6                    | 2                                                          | 57                       | -196                        | -139                     |
| 2011-2012                                   | 0            | -2               | -2                     | 79              | 0                         | 8                    | 22                                                         | 109                      | -133                        | -24                      |
| 2012-2013<br>Average                        | 0            | -1<br>-1         | -1<br>-1               | 97<br><b>89</b> | 0<br>9                    | 9<br>7               | 2<br>6                                                     | 108<br><b>111</b>        | -161<br><b>-155</b>         | -53<br>-44               |
| 1.2                                         |              |                  |                        |                 | Club                      | S                    |                                                            |                          | •                           | ·                        |
| 0.8<br>0.4<br>0                             | 0            | 1                | 1                      | 1               | 0                         |                      | 0                                                          |                          |                             |                          |
| -0.4<br>-0.8<br>-1.2<br>-1.6<br>-2          |              |                  |                        |                 | -2                        | -2                   | -2                                                         | -2                       | -1 -1                       |                          |
|                                             | 2008-20      |                  | 2009-<br>New C         |                 | 2010-2<br>Dropped<br>Memb | Clubs 🗖 (            | 2011-201;<br>Gain/Loss Clu                                 |                          | 2012-2013                   |                          |
| 50<br>0<br>-50<br>-100<br>-150              | 47           | 6                | 135                    | 43              | -19                       | 6 -139               | <b>109</b><br>-133                                         | -24                      | -161                        | 53                       |
| -200                                        | 2008-2       | 009              | 2009                   | -2010           | 2010-2                    | 2011                 | 2011-20                                                    | 12                       | 2012-2013                   |                          |
|                                             |              | Me               | mbers A                | dded            | Members                   | Dropped              | Gain/Loss                                                  | Members                  |                             |                          |
| Membership Composition June 2013 Cumulative |              |                  |                        |                 |                           |                      | Gender Comparison<br>June 2013 Cumulative<br>Female<br>18% |                          |                             |                          |